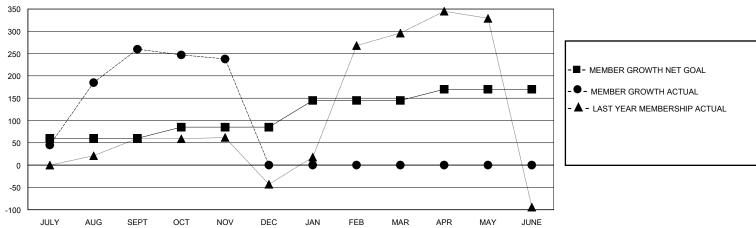

## GOALS AND ACTUAL MEMBERS CUMULATIVE

| DROPPED CLUBS: 1  |     | 60 CLUBS OF 217 ADDED 1 OR MORE<br>NEW MEMBERS | GENDER DISTRIBUTION  MALE 4,173 (70.36%) |                |       |
|-------------------|-----|------------------------------------------------|------------------------------------------|----------------|-------|
|                   |     |                                                | IVIALE                                   | ,              |       |
|                   |     |                                                | FEMALE                                   | 1,757 (29.62%) |       |
| DROPPED MEMBERS   |     |                                                |                                          |                |       |
| DECEASED          | 2   | CLICK HERE FOR CUMULATIVE                      | TOTAL FAMILY UNIT MEMBERS                |                | 2,588 |
| CLUB CANCELLED 10 |     | MEMBERSHIP DATA                                |                                          |                |       |
| OTHER             | 189 |                                                | FAMILY MEMBERS                           | S PAYING HALF  | 1,499 |
| TOTAL             | 201 |                                                | 0020                                     |                |       |

## District 3233E1

GMT: LOCATION INDIA GMT CA

| Clubs         |               |             |               | Members               |                       |                         |                                                    |  |
|---------------|---------------|-------------|---------------|-----------------------|-----------------------|-------------------------|----------------------------------------------------|--|
|               | RESULTS FOR   | R 2023-2024 |               | RESULTS FOR 2023-2024 |                       |                         |                                                    |  |
| QUARTER       | NEW CLUB GOAL | NEW CLUBS   | DROPPED CLUBS | QUARTER MEMB          | ER GROWTH NET<br>GOAL | MEMBER GROWTH<br>ACTUAL | DROPPED<br>MEMBERS ACTUAL<br>(including transfers) |  |
| JULY/AUG/SEPT | 5             | 13          | 1             | JULY/AUG/SEPT         | 60                    | 429                     | 159                                                |  |
| OCT/NOV/DEC   | 0             | 0           | 0             | OCT/NOV/DEC           | 25                    | 22                      | 42                                                 |  |
| JAN/FEB/MAR   | 3             | 0           | 0             | JAN/FEB/MAR           | 60                    | 0                       | 0                                                  |  |
| APR/MAY/JUNE  | 2             | 0           | 0             | APR/MAY/JUNE          | 25                    | 0                       | 0                                                  |  |