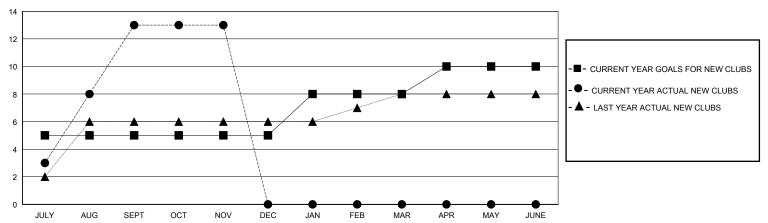

## GOALS AND ACTUAL NEW CLUBS CUMULATIVE

## District 3233E1

GMT: LOCATION INDIA GMT CA

| Clubs         |               |             |               | Members               |                       |                         |                                                    |  |
|---------------|---------------|-------------|---------------|-----------------------|-----------------------|-------------------------|----------------------------------------------------|--|
|               | RESULTS FOR   | R 2023-2024 |               | RESULTS FOR 2023-2024 |                       |                         |                                                    |  |
| QUARTER       | NEW CLUB GOAL | NEW CLUBS   | DROPPED CLUBS | QUARTER MEMB          | ER GROWTH NET<br>GOAL | MEMBER GROWTH<br>ACTUAL | DROPPED<br>MEMBERS ACTUAL<br>(including transfers) |  |
| JULY/AUG/SEPT | 5             | 13          | 1             | JULY/AUG/SEPT         | 60                    | 429                     | 159                                                |  |
| OCT/NOV/DEC   | 0             | 0           | 0             | OCT/NOV/DEC           | 25                    | 22                      | 42                                                 |  |
| JAN/FEB/MAR   | 3             | 0           | 0             | JAN/FEB/MAR           | 60                    | 0                       | 0                                                  |  |
| APR/MAY/JUNE  | 2             | 0           | 0             | APR/MAY/JUNE          | 25                    | 0                       | 0                                                  |  |